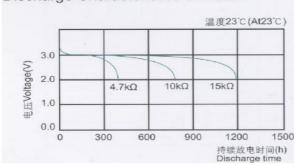

## Discharge diagrams:

Service Life

at 15kΩ load; 24hours/day

≥ 1200 h new battery (tested within 60 days after production) EV: 2.0V

≥ 1080 h EV: 2.0V after 12 months

standard discharge time ≥ 145 h at 2kΩ load (for QC measurement)

all measurements at 22 ± 2°C ambient

capacity

220 mAh rated: discharge at 10kΩ resistive load; 24hours/day

End Voltage (EV): 2.0V

minimum: 210 mAh discharge at 10kΩ resistive load; 24hours/day

End Voltage (EV): 2.0V