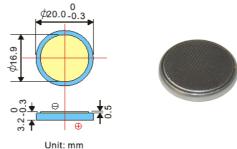

## mechanical specifications:

outer battery dimensions

diameter: 20.0mm +0/-0.3mm

drawing height: 3.2mm +0/-0.2mm

3.0 g nominal weight: (approx.)

| ANSMANN Specifications for model: | Lithium Button Cell<br>CR2032 |
|-----------------------------------|-------------------------------|
| data sheet no. / part no.         |                               |
| s.n.                              | 705172                        |
| author / date                     | TG / 16.01.2020               |